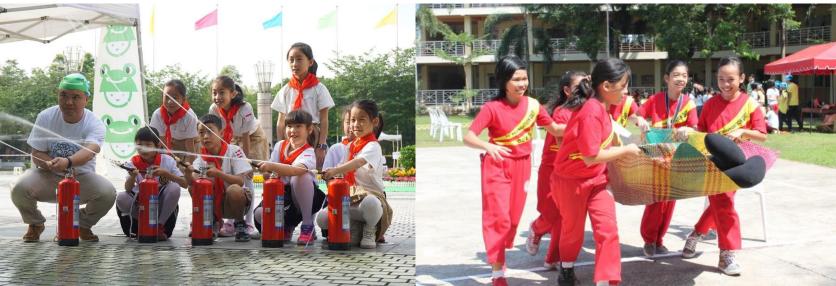

Strengthening disaster education programs including establishment of DRR learning centers.

Chengdu, CHINA

Iloilo, Philippines

Lalitpur, Nepal

Makati, Philippines NHK

Disaster education products and materials

Plus Arts Original Disaster Education card games

Plus Arts Original DRR Books and Goods

Enhance capacity building of public officials thorough creative and innovative solutions to address multi-sector

challenges.