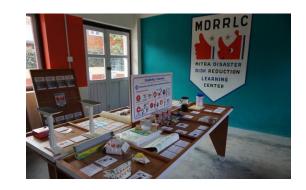

Strengthening disaster education programs including establishment of DRR learning centers.

Chengdu, CHINA

Iloilo, Philippines

Lalitpur, Nepal

Makati, Philippines NHK

Disaster education products and materials